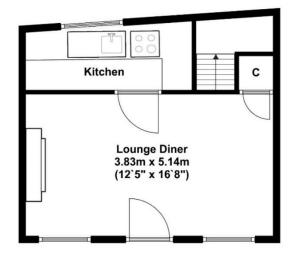

On the ground floor there is a spacious sitting/dining room, a quality fitted galley kitchen featuring integrated AEG appliances, an under stairs utility cupboard and stairs leading to the first-floor accommodation with access to a small seating area via the door off the half landing. There are two spacious double bedrooms and a quality fitted shower room to the first floor.

# **Guide price £255,000**

First Floor Approx. 25.40 Sq meters (83 Sq feet)

**Ground Floor** Approx. 25.40 Sq meters (83 Sq feet)

WWW.EPC4U.COM