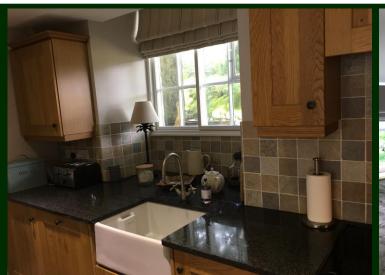

On the ground floor there is a spacious sitting/dining room, a quality fitted galley kitchen featuring integrated AEG appliances, an under stairs utility cupboard and stairs leading to the first-floor accommodation with access to a small seating area via the door off the half landing. There are two spacious double bedrooms and a quality fitted shower room to the first floor.