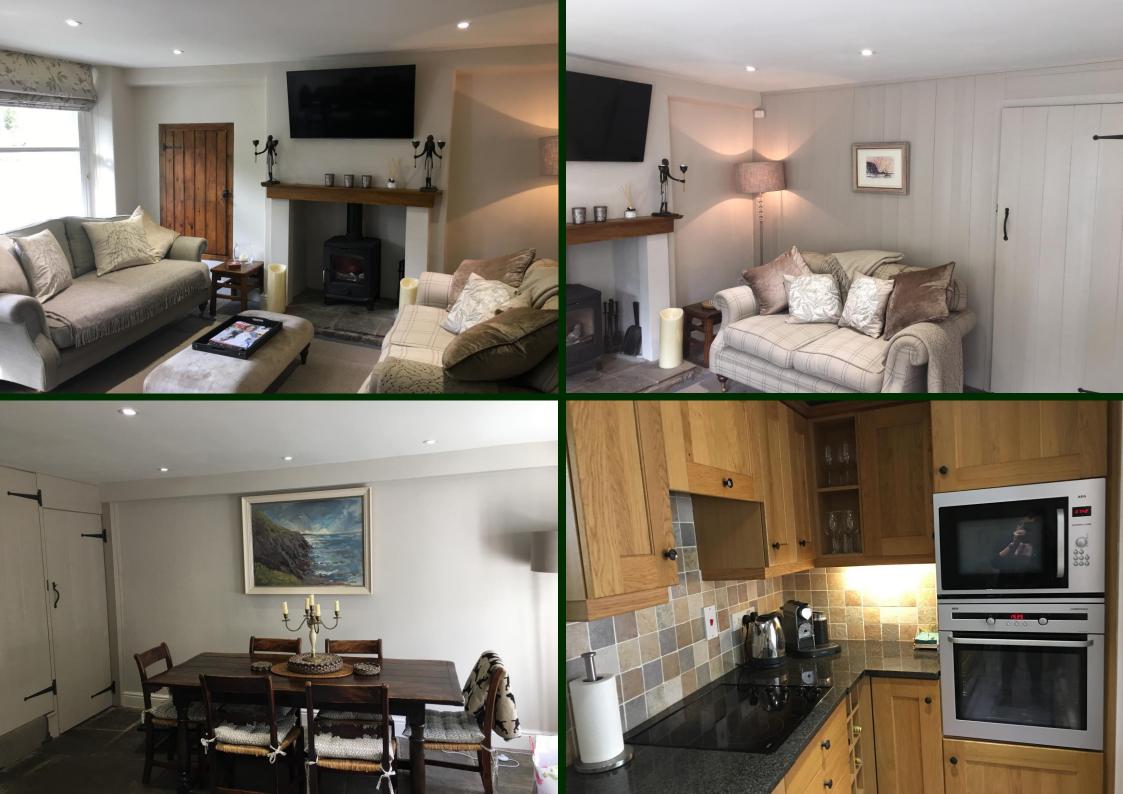

On the ground floor there is a spacious sitting/dining room, a quality fitted galley kitchen featuring integrated AEG appliances, an under stairs utility cupboard and stairs leading to the first-floor accommodation with access to a small seating area via the door off the half landing. There are two spacious double bedrooms and a quality fitted shower room to the first floor.