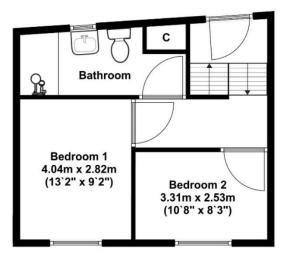

On the ground floor there is a spacious sitting/dining room, a quality fitted galley kitchen featuring integrated AEG appliances, an under stairs utility cupboard and stairs leading to the first-floor accommodation with access to a small seating area via the door off the half landing. There are two spacious double bedrooms and a quality fitted shower room to the first floor.

# **Guide price £255,000**

First Floor Approx. 25.40 Sq meters (83 Sq feet)

**Ground Floor** Approx. 25.40 Sq meters (83 Sq feet)

WWW.EPC4U.COM