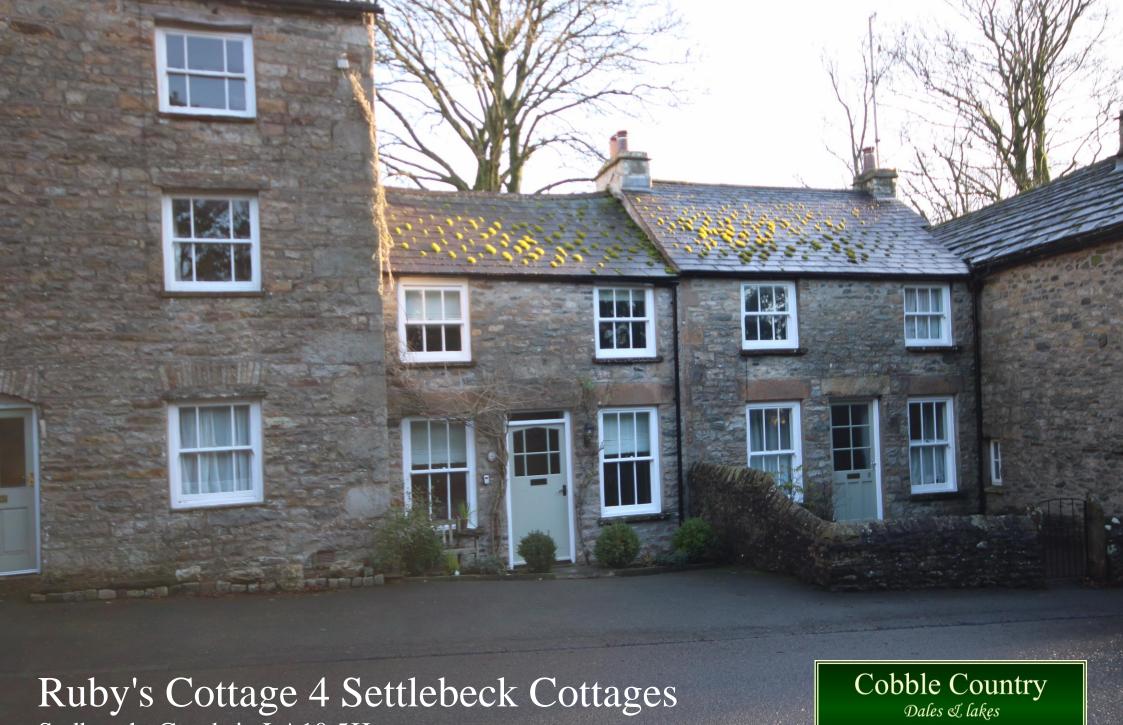

# Ruby's Cottage 4 Settlebeck Cottages Sedbergh, Cumbria, LA10 5JJ

Ruby's Cottage is a charming double fronted cottage, it is extremely well presented with a good balance between character and modern conveniences. The cottage is located on the eastern edge of the market town of Sedbergh and just a few minute's walk from the town's shops, cafes, pubs and eating establishments.

## **DIRECTIONS**

Ruby's Cottage is situated on the left hand side just passed the junction of the A683/A684 sign posted to Garsdale.

Cobble Country wish to advise prospective purchasers that we have not checked the services or appliances. The sales particulars have been prepared as a guide only; any floor-plan or map is for illustrative purposes only. Cobble Country, for themselves and for the vendors or lessors of this property whose agents they are give notice that: the particulars have been produced in good faith; do not constitute any part of a contract; no person in the employment of Cobble Country has any authority to make or give any representation of warranty in relation to this property.